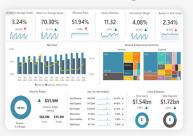

## **Data Exploration, Data Insights, & Data-Driven Decisions**

Eliminate manual processes and reduce errors using data integration and workflow automation services. Gain understanding from insightful information refreshed daily – get to know your customers at a deeper level. Act faster as revenue-generating and cost-saving opportunities are presented in almost real-time.