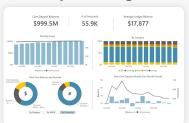

## **Deposit Insight**

Understand the nuances of your institutions deposit portfolio and provide executives, managers, and front-line staff the information required to manage the bank and provide superior customer service.

#### **Deposit Insight**

Core Deposit Analysis
New Account Analysis
NSF Analysis
Balance Change Analysis
Deposit Movement
Account Search