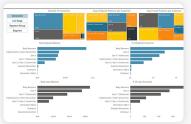

### **Customer Insight**

Our Customer Insight approach is designed to give banks visibility into the complete customer relationship by using data from various touch points to understand the make-up of your customers.

#### **Customer Insight**

Segmentation Summary
Avg Loans to Deposits
Avg Number of Products
Consumer Customers Map
Commercial Customers Map
Prospects Map